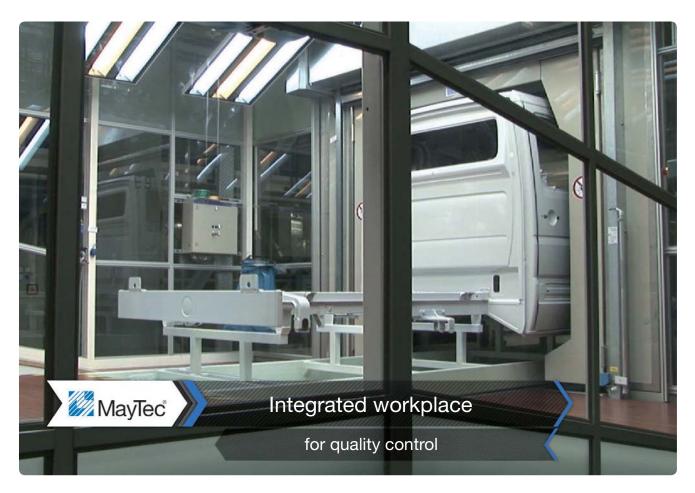

#### Applications

- machine bases
- machine enclosures
- machine guarding
- work stations

- assembly and inspection stations
- transfer and supply trolleys
- · partitions and protective walls
- protective and work cabins
- special shelves
- plant equipment
- display systems
- · exhibition cabinets and stands