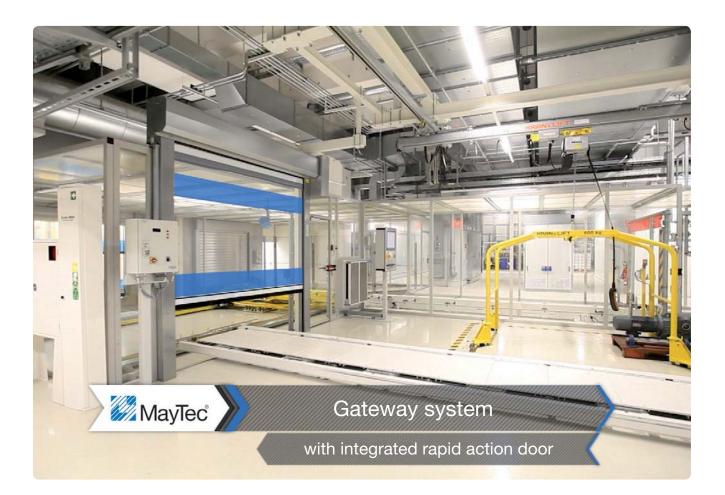

## Doors

Glass doors with standard locking system or safety doors with access control

Door with standard locking system

Safety door with access control

Ventilation system with F7 (pre-filter) and F9 (main filter)