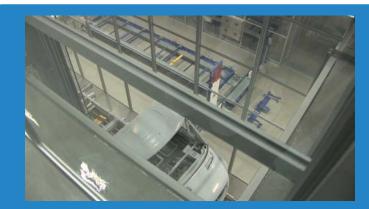

# Daimler project Ludwigsfelde paint shop model "Sprinter" - NCV3

Enclosure of materials handling over 3 production floors

Enclosed floor space Length of wall section Glass area 4,200 m<sup>2</sup> 1,300 m 4,600 m<sup>2</sup>

Porsche project Zuffenhausen paint shop model "Porsche 911"

Enclosure of materials handling over 4 production floors

Enclosed floor space Length of wall section Glass area 4,800 m<sup>2</sup> 1,750 m 5,100 m<sup>2</sup>

Porsche project Leipzig paint shop model "Porsche Macan"

Enclosure of materials handling over 4 production floors

| Enclosed floor space   | 16,000 m²            |
|------------------------|----------------------|
| Length of wall section | 2,100 m              |
| Glass area             | 7,500 m <sup>2</sup> |