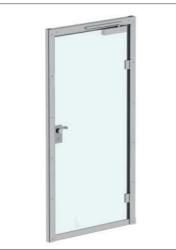

## Doors

Glass doors with standard locking system or safety doors with access control

Door with standard locking system

Safety door with access control

Ventilation system with F7 (pre-filter) and F9 (main filter)