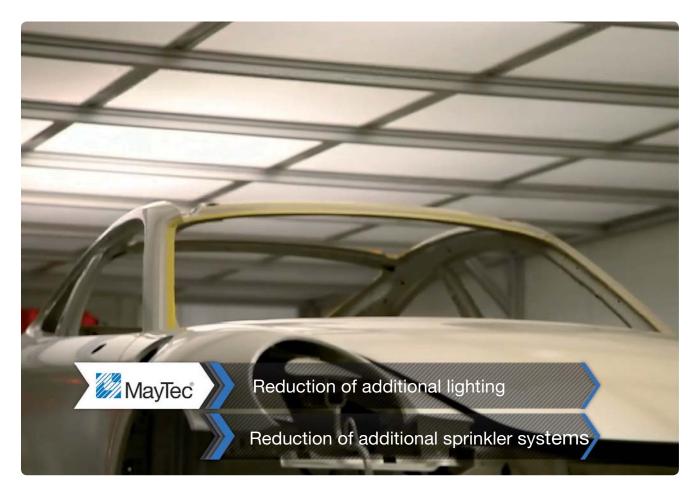

## Ceiling element

Aluminium frame with B1 foil, to reduce additional lighting and sprinkler systems