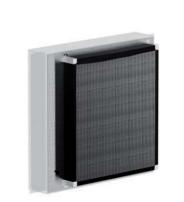

## Doors

Glass doors with standard locking system or safety doors with access control

Door with standard locking system

Safety door with access control

Ventilation system with F7 (pre-filter) and F9 (main filter)