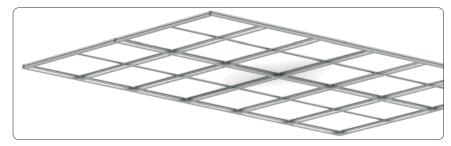

## Ceiling element

Aluminium frame with B1 foil, to reduce additional lighting and sprinkler systems