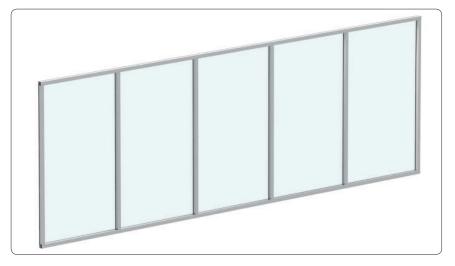

## Wall element

Aluminium frame to suit glass panels with thickness of 6, 8 or 10 mm