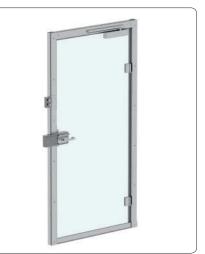

## Doors

Glass doors with standard locking system or safety doors with access control

Door with standard locking system

Safety door with access control

Ventilation system with F7 (pre-filter) and F9 (main filter)