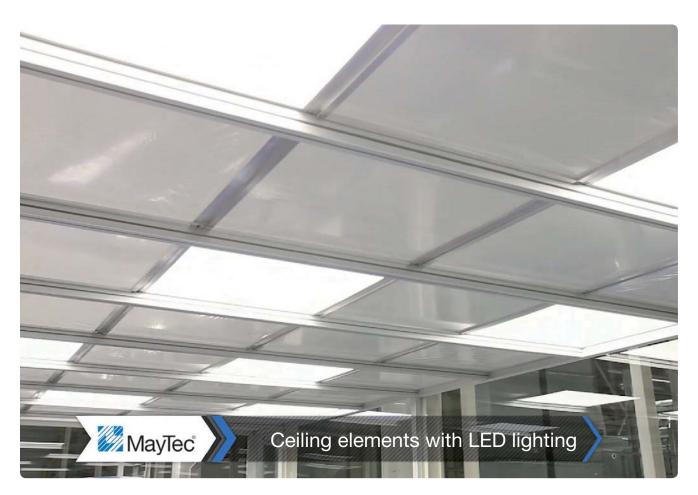

## Ceiling element

Aluminium frame with B1 foil, to reduce additional lighting and sprinkler systems