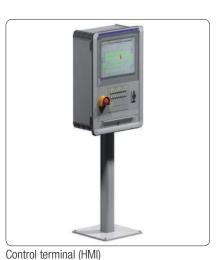

for access control and monitoring filter system

Filtration unit

MayTec GmbH plant in Dachau

Small parts storage

Stock of aluminium profiles