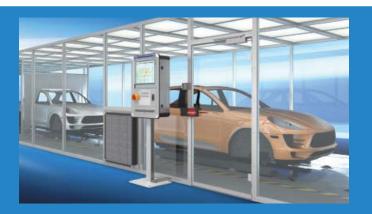

# Dust protection for automotive paint shops

# Advantages for paint shops

- 1. Improvement of the air quality to class F9
- 2. Increase of the "first run" rate
- 3. Reduction of rework due to dust
- 4. Reduction of cleaning time
- 5. Increase worker safety