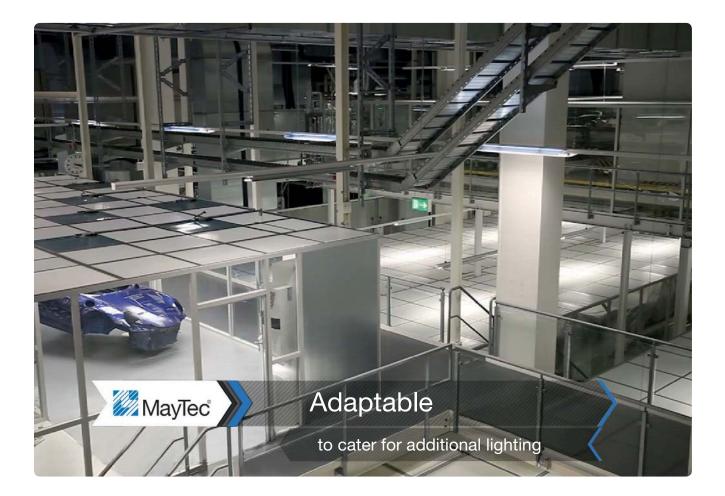

# Dust protection for automotive paint shops

# Advantages for paint shops

- 1. Improvement of the air quality to class F9
- 2. Increase of the "first run" rate
- 3. Reduction of rework due to dust
- 4. Reduction of cleaning time
- 5. Increase worker safety