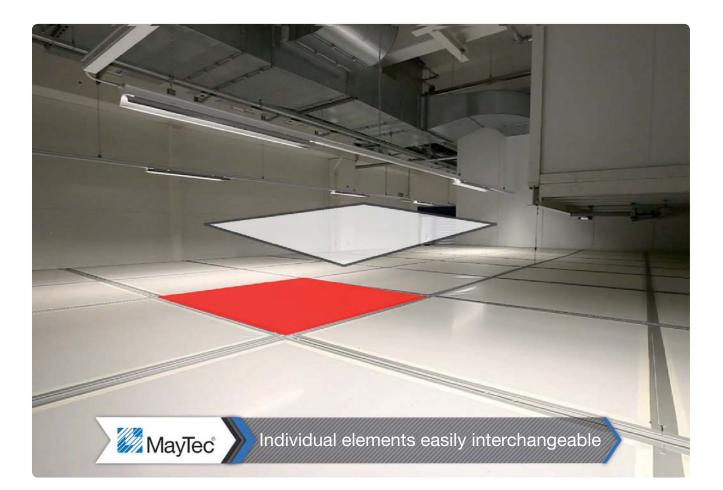

## Ceiling element

Aluminium frame with B1 foil, to reduce additional lighting and sprinkler systems