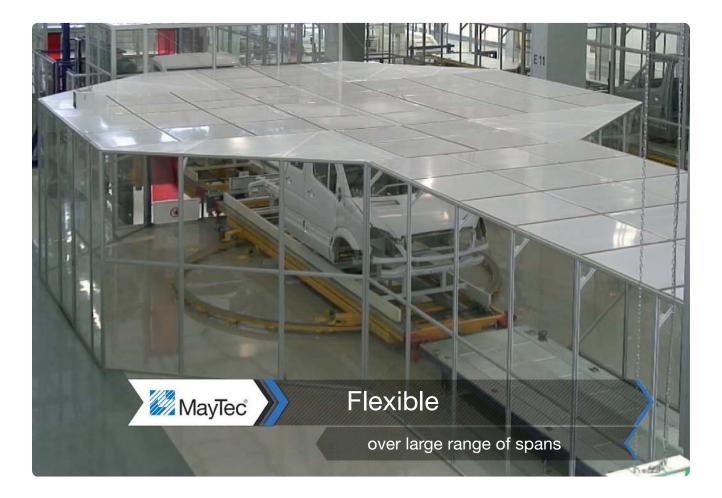

# Daimler project Ludwigsfelde paint shop model "Sprinter" - NCV3

Enclosure of materials handling over 3 production floors

Enclosed floor space Length of wall section Glass area 4,200 m<sup>2</sup> 1,300 m 4,600 m<sup>2</sup>

Porsche project Zuffenhausen paint shop model "Porsche 911"

Enclosure of materials handling over 4 production floors

Enclosed floor space Length of wall section Glass area 4,800 m<sup>2</sup> 1,750 m 5,100 m<sup>2</sup>

Porsche project Leipzig paint shop model "Porsche Macan"

Enclosure of materials handling over 4 production floors

| Enclosed floor space   | 16,000 m²            |
|------------------------|----------------------|
| Length of wall section | 2,100 m              |
| Glass area             | 7,500 m <sup>2</sup> |