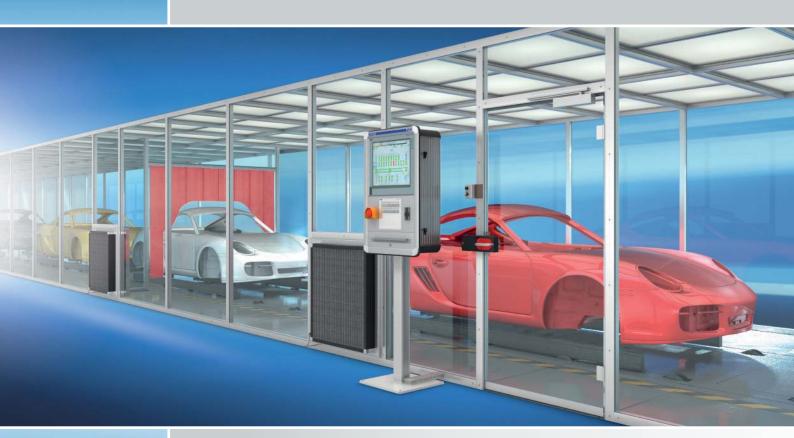

# Dust protection for automotive paint shops

# Advantages for paint shops

- 1. Improvement of the air quality to class F9
- 2. Increase of the "first run" rate
- 3. Reduction of rework due to dust
- 4. Reduction of cleaning time
- 5. Increase worker safety

# Daimler project Ludwigsfelde paint shop model "Sprinter" - NCV3

Enclosure of materials handling over 3 production floors

Enclosed floor space Length of wall section Glass area 4,200 m<sup>2</sup> 1,300 m 4,600 m<sup>2</sup>

Porsche project Zuffenhausen paint shop model "Porsche 911"

Enclosure of materials handling over 4 production floors

Enclosed floor space Length of wall section Glass area 4,800 m<sup>2</sup> 1,750 m 5,100 m<sup>2</sup>

Porsche project Leipzig paint shop model "Porsche Macan"

Enclosure of materials handling over 4 production floors

| Enclosed floor space   | 16,000 m²            |
|------------------------|----------------------|
| Length of wall section | 2,100 m              |
| Glass area             | 7,500 m <sup>2</sup> |

## Wall element

Aluminium frame to suit glass panels with thickness of 6, 8 or 10 mm

## Ceiling element

Aluminium frame with B1 foil, to reduce additional lighting and sprinkler systems

## Doors

Glass doors with standard locking system or safety doors with access control

Door with standard locking system

Safety door with access control

Ventilation system with F7 (pre-filter) and F9 (main filter)

for access control and monitoring filter system

Filtration unit

MayTec GmbH plant in Dachau

Small parts storage

Stock of aluminium profiles