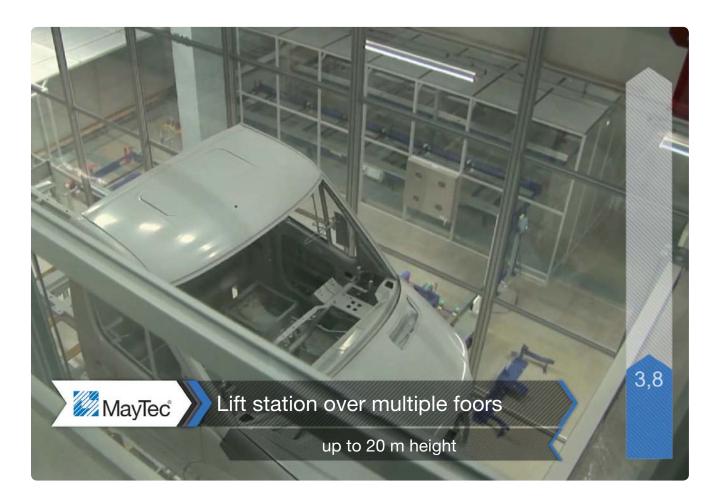

# Daimler project Ludwigsfelde paint shop model "Sprinter" - NCV3

Enclosure of materials handling over 3 production floors

Enclosed floor space Length of wall section Glass area 4,200 m<sup>2</sup> 1,300 m 4,600 m<sup>2</sup>

Porsche project Zuffenhausen paint shop model "Porsche 911"

Enclosure of materials handling over 4 production floors

Enclosed floor space Length of wall section Glass area 4,800 m<sup>2</sup> 1,750 m 5,100 m<sup>2</sup>

Porsche project Leipzig paint shop model "Porsche Macan"

Enclosure of materials handling over 4 production floors

| Enclosed floor space   | 16,000 m²            |
|------------------------|----------------------|
| Length of wall section | 2,100 m              |
| Glass area             | 7,500 m <sup>2</sup> |