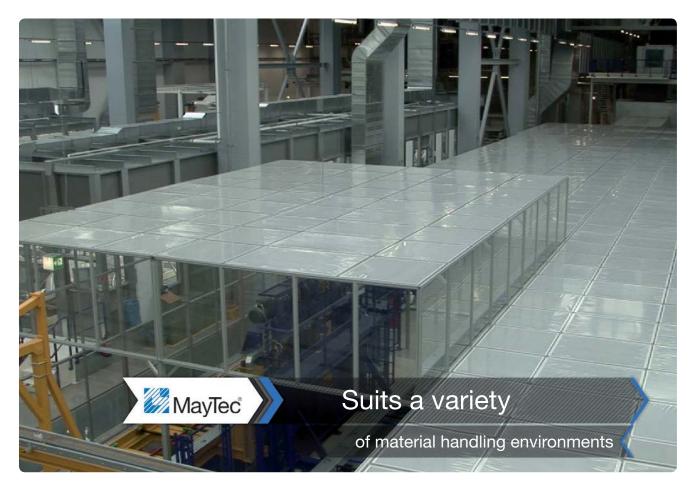

# Daimler project Ludwigsfelde paint shop model "Sprinter" - NCV3

Enclosure of materials handling over 3 production floors

Enclosed floor space Length of wall section Glass area 4,200 m<sup>2</sup> 1,300 m 4,600 m<sup>2</sup>

Porsche project Zuffenhausen paint shop model "Porsche 911"

Enclosure of materials handling over 4 production floors

Enclosed floor space Length of wall section Glass area 4,800 m<sup>2</sup> 1,750 m 5,100 m<sup>2</sup>

Porsche project Leipzig paint shop model "Porsche Macan"

Enclosure of materials handling over 4 production floors

| Enclosed floor space   | 16,000 m²            |
|------------------------|----------------------|
| Length of wall section | 2,100 m              |
| Glass area             | 7,500 m <sup>2</sup> |