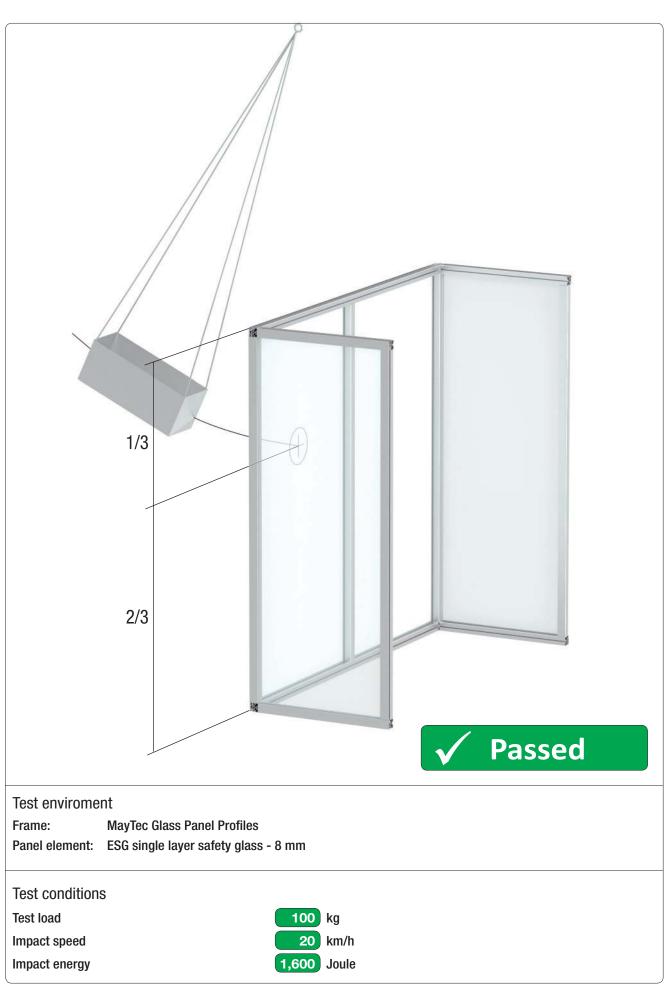

## Wall element

Aluminium frame to suit glass panels with thickness of 6, 8 or 10 mm